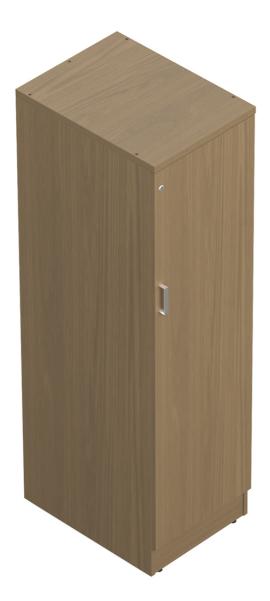

## NL6618WDR NEWLAND | 65.6"H PERSONAL WARDROBE RIGHT

Newland - simple and modular components combining classic design, quality and value to support a wide range of workspace applications. From private offices, open plan, meeting and training spaces, Newland offers functional and practical desking solutions that will stand the test of time.

- Thermally fused laminate
- Includes coat bar and one fixed shelf with 9" clearance between shelf and top of the cabinet
- Hinged on the right (right hand)
- Shipped assembled in 1 carton