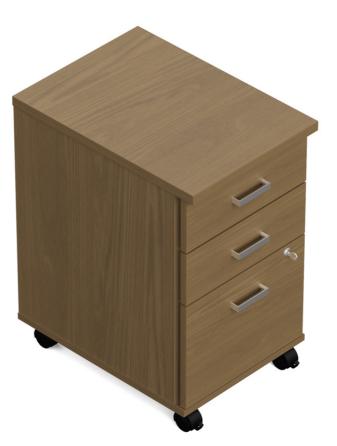

Environmental Certificates

<u>Newland</u>

NLMP23BBF NEWLAND | 16"W BOX/BOX/FILE MOBILE PEDESTAL Newland - simple and modular components combining classic design, quality and value to support a wide range of workspace applications. From private offices, open plan, meeting and training spaces, Newland offers functional and practical desking solutions that will stand the test of time.

- Thermally fused laminate
- Pedestal top features 1" overhang with built-in grip for ease of mobility
- Includes counterweight to prevent tipping
- · Lock and keys included
- Two box drawers and file drawer (all drawers locking)
- File drawer accommodates front-to-back letter size files or side-to-side legal size files
- Front locking casters
- Pencil tray included
- Sits flush with user edge under 30"D table desks with or without modesty panel or 24"D returns without modesty panel (does not sit flush under 24"D table desk)
- Shipped fully assembled

## **Specifications**

Dimensions: 16"W x 22.7"D x 28"H Weight: 93 lbs / 42.18 kg Volume: 8.25 ft $^3$  / 0.23 m $^3$ 

Showcase | 0:31 Newland