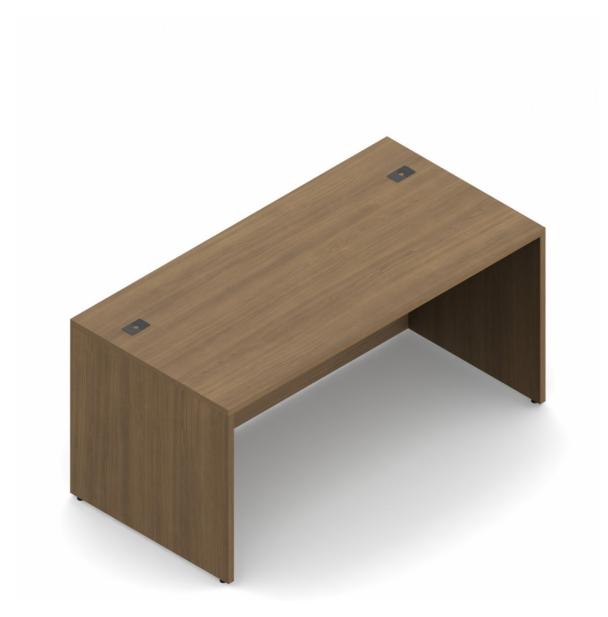

<u>Newland</u>

NL6030D

DESK

NEWLAND | 60"W X 30"D RECTANGULAR

Environmental Certificates

Newland - simple and modular components combining classic design, quality and value to support a wide range of workspace applications. From private offices, open plan, meeting and training spaces, Newland offers functional and practical desking solutions that will stand the test of time.

- Thermally fused laminate
- 1" thick top and end gables
- All surfaces have a 2mm matching edge
- Full height modesty panel recessed 5.6"
- Wire management grommets (2) are included
- Adjustable floor leveling glides
- Designed for quick and easy assembly

## **Specifications**

Dimensions: 60"W x 29.7"D x 29.6"H Weight: 133 lbs / 60.33 kg Volume: 5.5 ft<sup>3</sup> / 0.24 m<sup>3</sup>