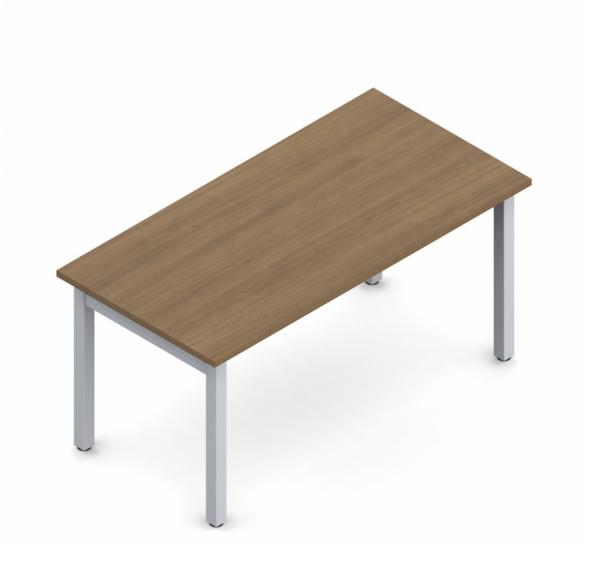

## NL6030DHL NEWLAND | 60" X 30" TABLE DESK

<u>Newland</u>

Environmental Certificates

Newland - simple and modular components combining classic design, quality and value to support a wide range of workspace applications. From private offices, open plan, meeting and training spaces, Newland offers functional and practical desking solutions that will stand the test of time.

- Thermally fused laminate top, 1" thick
- 2 mm matching edge
- Freestanding rectangular desk 29.6"H with H-legs and 4" stability panel
- Two H-legs with 2" square tube legs; leveling glides included
- Designed for quick and easy assembly

Finish Options:

Laminate finish: Available in all Newland finishes H-Leg finish: Tungsten (TTU), Black (TBL), and Designer White (TDW)

**Specifications** Dimensions: 60"W x 29.7"D x 29.6"H Weight: 115 lbs / 52.16 kg Volume: 8.9 ft<sup>3</sup> / 0.26 m<sup>3</sup>