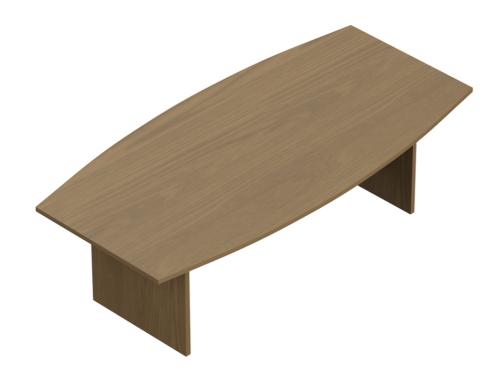

**Environmental Certificates** 

<u>Newland</u>

NL96BT
NEWLAND | 96" BOAT SHAPED CONFERENCE
TABLE

Newland - simple and modular components combining classic design, quality and value to support a wide range of workspace applications. From private offices, open plan, meeting and training spaces, Newland offers functional and practical desking solutions that will stand the test of time.

- One-piece top, 1" thick top
- Thermally fused laminate
- 2mm PVC matching edge
- Top tapers to 40"D at the ends
- Two slabs laminate bases
- Designed for quick and easy assembly

## **Specifications**

Dimensions: 96"W x 48"D x 29"H Weight: 306 lbs / 138.8 kg Volume: 12 ft<sup>3</sup> / 0.33 m<sup>3</sup>

Showcase | 0:31