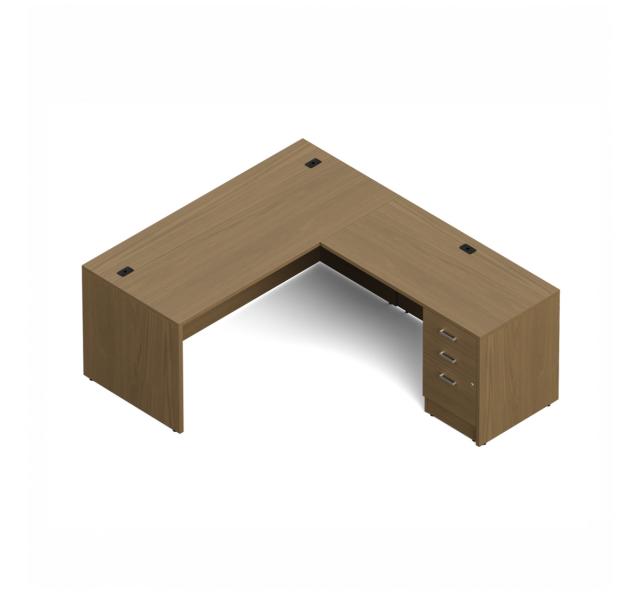

## NLP108 NEWLAND | "L" SHAPED DESK - 66"W X 78"D

Newland

Environmental Certificates

Newland - simple and modular components combining classic design, quality and value to support a wide range of workspace applications. From private offices, open plan, meeting and training spaces, Newland offers functional and practical desking solutions that will stand the test of time.

## **Package Includes:**

NL6630D: Rectangular desk NL4824R: Return NL23BBF: Box/box/file pedestal

## **Overall Dimensions**

66"W x 78"D x 29.6"H