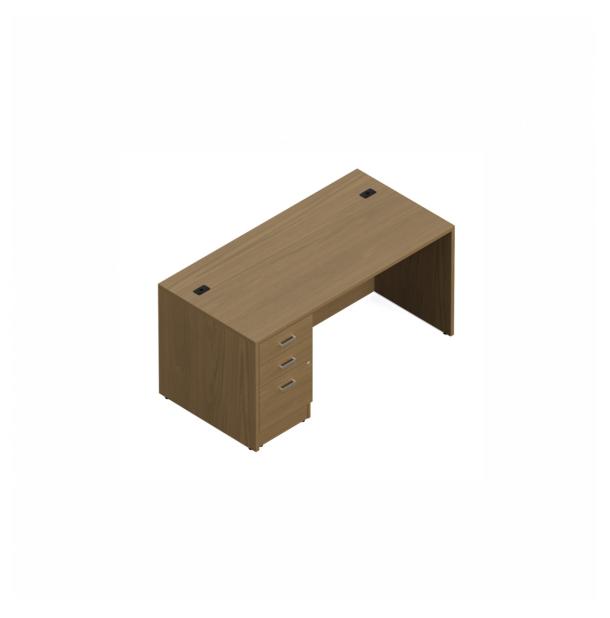

Environmental Certificates

Newland

NLP232 NEWLAND | SINGLE PEDESTAL DESK - 60"W X 30"D Newland - simple and modular components combining classic design, quality and value to support a wide range of workspace applications. From private offices, open plan, meeting and training spaces, Newland offers functional and practical desking solutions that will stand the test of time.

## **Packages Includes:**

NL6030D: Rectangular desk NL23BBF: Box/box/file pedestal

## **Overall Dimensions**

60"W x 29.7"D x 29.6"H