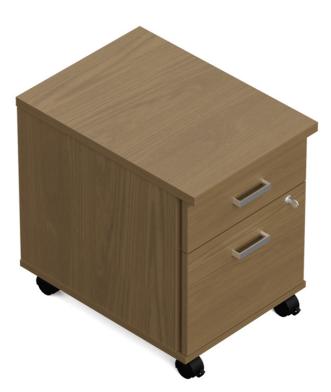

**Environmental Certificates** 

<u>Newland</u>

NLMP23BF NEWLAND | 16"W BOX/FILE MOBILE PEDESTAL Newland - simple and modular components combining classic design, quality and value to support a wide range of workspace applications. From private offices, open plan, meeting and training spaces, Newland offers functional and practical desking solutions that will stand the test of time.

- Thermally fused laminate
- Pedestal top features 1" overhang with built-in grip for ease of mobility
- Includes counterweight to prevent tipping
- · Lock and keys included
- Box drawer and file drawer front locking (both drawers locking)
- File drawer accommodates front-to-back letter size files or side-to-side legal size files
- Pencil tray included
- Front locking casters
- Shipped fully assembled

Finish Options:

Laminate finish: Available in all Newland finishes

 $\label{eq:specifications} \begin{array}{l} \mbox{Dimensions: 16"W x 22.7"D x 22.1"H} \\ \mbox{Weight: 74 lbs / 33.57 kg} \\ \mbox{Volume: 6.5 ft}^3 / 0.18 \mbox{m}^3 \end{array}$