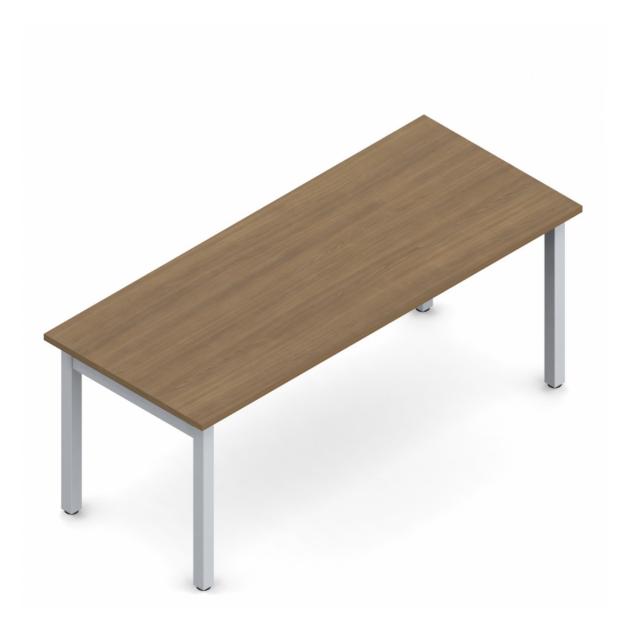

**Environmental Certificates** 

<u>Newland</u>

NL7230DHL
NEWLAND | 72" X 30" TABLE
DESK

Newland - simple and modular components combining classic design, quality and value to support a wide range of workspace applications. From private offices, open plan, meeting and training spaces, Newland offers functional and practical desking solutions that will stand the test of time.

- Thermally fused laminate top, 1" thick
- 2 mm matching edge
- Freestanding rectangular desk 29.6"H with H-legs and 4" stability panel
- Two H-legs with 2" square tube legs; leveling glides included
- Designed for quick and easy assembly

## **Specifications**

Dimensions: 72"W x 29.7"D x 29.6"H

Weight: 126.5 lbs / 57.38 kg Volume: 9.1 ft<sup>3</sup> / 0.26 m<sup>3</sup>

Newland