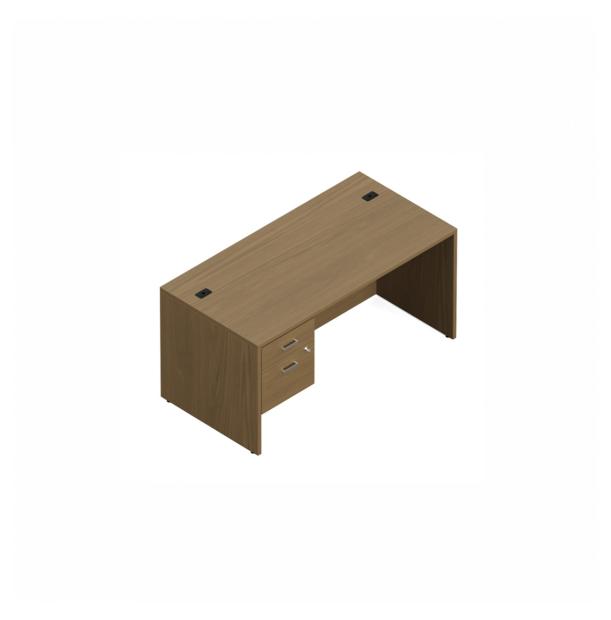

Environmental Certificates

Newland

NLP111 NEWLAND | SINGLE PEDESTAL DESK - 60"W X 30"D Newland - simple and modular components combining classic design, quality and value to support a wide range of workspace applications. From private offices, open plan, meeting and training spaces, Newland offers functional and practical desking solutions that will stand the test of time.

## **Package Includes:**

NL6030D: Rectangular Desk NL23HBF: Hanging Box/File Pedestal

## **Overall Dimensions**

60"W x 29.7"D x 29.6"H