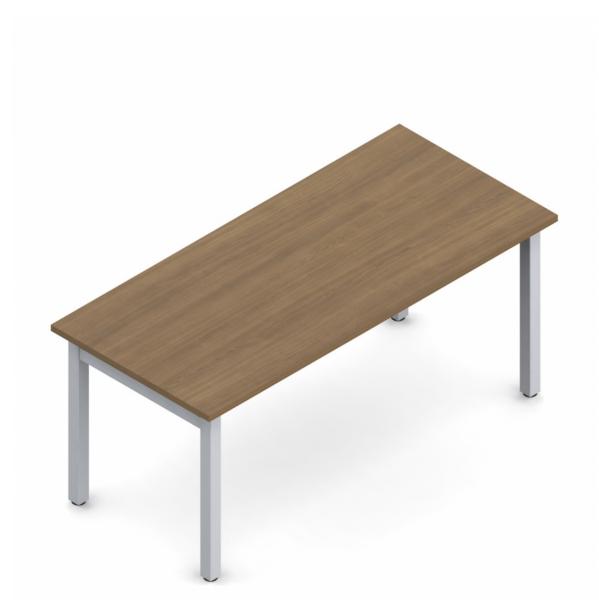

**Environmental Certificates** 

<u>Newland</u>

NEWLAND | 66" X 30" TABLE DESK

Newland - simple and modular components combining classic design, quality and value to support a wide range of workspace applications. From private offices, open plan, meeting and training spaces, Newland offers functional and practical desking solutions that will stand the test of time.

- Thermally fused laminate top, 1" thick
- 2 mm matching edge
- Freestanding rectangular desk 29.6"H with H-legs and 4" stability panel
- Two H-legs with 2" square tube legs; leveling glides included
- Designed for quick and easy assembly

## Finish Options:

Laminate finish: Available in all Newland finishes

H-Leg finish: Tungsten (TTU), Black (TBL), and Designer White (TDW)

## **Specifications**

Dimensions: 66"W x 29.7"D x 29.6"H

Weight: 121 lbs / 54.88 kg Volume: 9.1 ft<sup>3</sup> / 0.25 m<sup>3</sup>

Showcase | 0:31