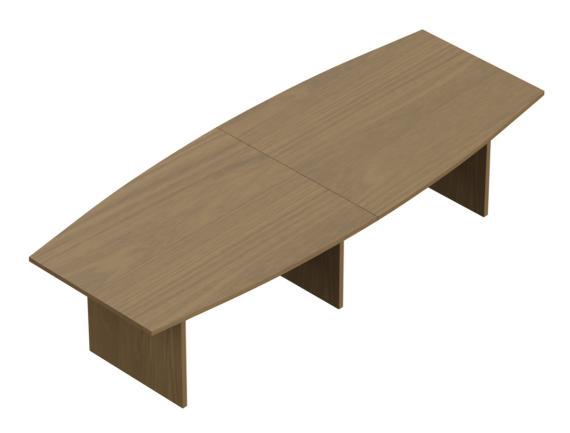

## **OFFICES**

NEWLAND | 120" BOAT SHAPED CONFERENCE

<u>Newland</u>

Environmental Certificates

INGUARD

NL120BT

TABLE

Newland - simple and modular components combining classic design, quality and value to support a wide range of workspace applications. From private offices, open plan, meeting and training spaces, Newland offers functional and practical desking solutions that will stand the test of time.

- Two-piece top, 1" thick
- Thermally fused laminate
- 2mm PVC matching edge
- Top tapers to 40"D at the ends
- Three slab laminate bases
- Horizontal grain direction not guaranteed to align between top pieces
- Designed for quick and easy assembly

## **Specifications** Dimensions: 120"W x 48"D x 29"H Weight: 426 lbs / 193.23 kg Volume: 15.3 ft<sup>3</sup> / 0.43 m<sup>3</sup>

Showcase | 0:31 Newland