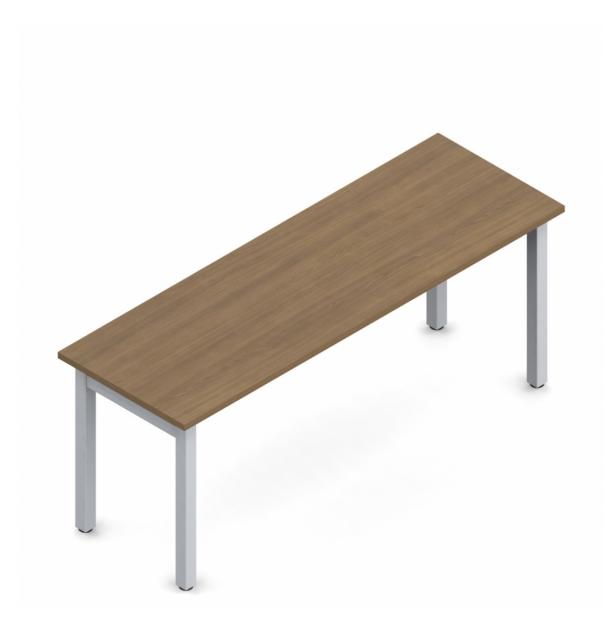

**Environmental Certificates** 

<u>Newland</u>

NL7224DHL
NEWLAND | 72" X 24" TABLE
DESK

Newland - simple and modular components combining classic design, quality and value to support a wide range of workspace applications. From private offices, open plan, meeting and training spaces, Newland offers functional and practical desking solutions that will stand the test of time.

- Thermally fused laminate top, 1" thick
- 2 mm matching edge
- Freestanding rectangular desk 29.6"H with H-legs and 4" stability panel
- Two H-legs with 2" square tube legs; leveling glides included
- Designed for quick and easy assembly

## **Specifications**

Dimensions: 72"W x 24"D x 29.6"H Weight: 112.5 lbs / 51.03 kg Volume:  $9.2 \text{ ft}^3$  /  $0.26 \text{ m}^3$ 

Showcase | 0:31