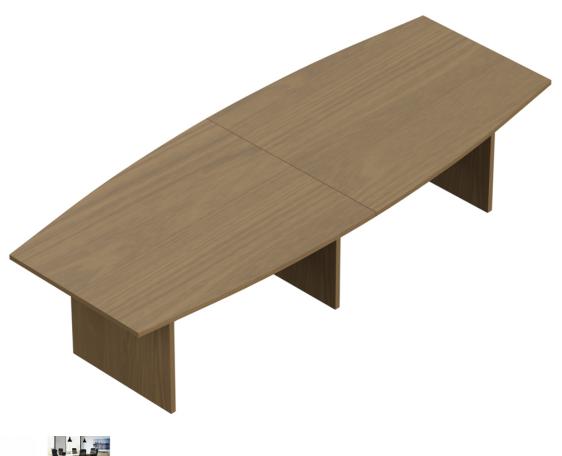

# NEWLAND | 120" BOAT SHAPED CONFERENCE TABLE

Newland - simple and modular components combining classic design, quality and value to support a wide range of workspace applications. From private offices, open plan, meeting and training spaces, Newland offers functional and practical desking solutions that will stand the test of time.

- Two-piece top, 1" thick
- Thermally fused laminate
- 2mm PVC matching edge
- Top tapers to 40"D at the ends
- Three slab laminate bases
- Horizontal grain direction not guaranteed to align between top pieces
- Designed for quick and easy assembly

## **Specifications**

Dimensions: 120"W x 48"D x 29"H Weight: 426 lbs / 193.23 kg Volume: 15.3 ft<sup>3</sup> / 0.43 m<sup>3</sup>

Showcase | 0:31 **Newland**