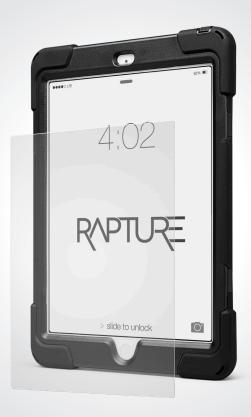

## THE CLEAR CHOICE IN PROTECTION

The Super Anti-Impact Shell Shock Tempered Glass Screen Protector provides the very best in screen impact protection. Thick tempered glass, with beveled edges, helps to prevent chips and cracks in your screen, while a case-friendly fit makes sure it's perfect for your device. An oleophobic surface coating helps to help avoid fingerprints and smudges, while an extra layer of infused silicone helps to absorb impact. Scratch resistant, it features quick and easy self-adhesive, bubble free application.

## FEATURES

- .33mm thick Tempered glass with beveled edges to help prevent chips and cracks
- 9H reinforced shatter protection
- Case friendly fit
- Oleophobic surface coating to help avoid fingerprints and smudges
- Extra layer of infused silicone to absorb impacts
- Scratch resistant
- Quick and easy, self-adhesive, bubble-free application
- Includes microfiber cleaning cloth, alcohol wipe, dust remover and guideline sticker