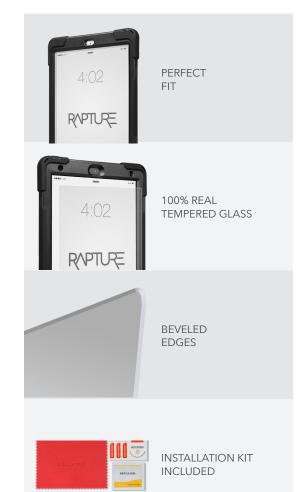

## THE CLEAR CHOICE IN PROTECTION

The Super Anti-Impact Shell Shock Tempered Glass Screen Protector provides the very best in screen impact protection. Thick tempered glass, with beveled edges, helps to prevent chips and cracks in your screen, while a case-friendly fit makes sure it's perfect for your device. An oleophobic surface coating helps to help avoid fingerprints and smudges, while an extra layer of infused silicone helps to absorb impact. Scratch resistant, it features quick and easy self-adhesive, bubble free application.

## FEATURES

- .33mm thick Tempered glass with beveled edges to help prevent chips and cracks
- 9H reinforced shatter protection
- Case friendly fit
- Oleophobic surface coating to help avoid fingerprints and smudges
- Extra layer of infused silicone to absorb impacts
- Scratch resistant
- Quick and easy, self-adhesive, bubble-free application
- Includes microfiber cleaning cloth, alcohol wipe, dust remover and guideline sticker