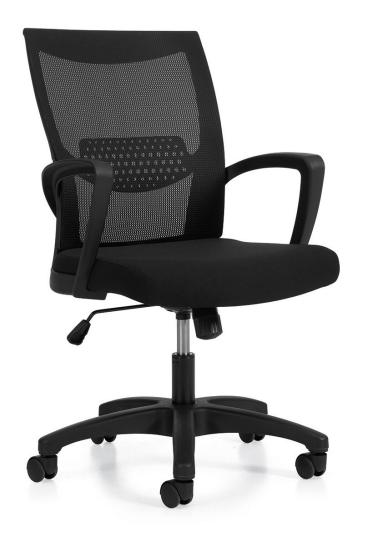

# **Preto**

## Medium Back Tilter OTG10720

#### **Features**

- Fixed lumbar support
- · Upright tilt lock
- Tilt tension adjustment
- · Pneumatic seat height adjustment
- Fixed loop arms and black spider base
- Padded upholstered polyester seat
- Standard with carpet casters
- Weight capacity of 300 lbs.

#### **Upholstery Options**

Black textile + black mesh back only