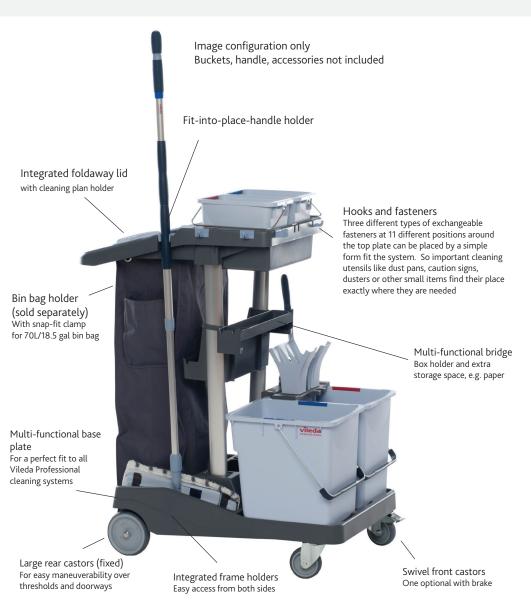

## **Product Description**

The new VoleoPro is a compact trolley with a unique 2 aluminum V-design pillar structure. It can be equipped with a multifunctional bridge, which can carry 1 Vileda Professional Box as well as small items like bin bag rolls, spray bottles, etc. The unique design of the trolley ensures, that large cleaning tools and accessories are not exceeding the outer limits of the small-sized trolley footprint of 0.5 m². Big Ø150 mm fixed rear castors and Ø100 mm swivel front castors are giving the VoleoPro an easy maneuverability even in narrow corridors or when steps have to be passed. All the integrated intelligent functions like the frame holder or the exchangeable various types of hooks etc. are making the trolley to the perfect solution that grows with your demands.