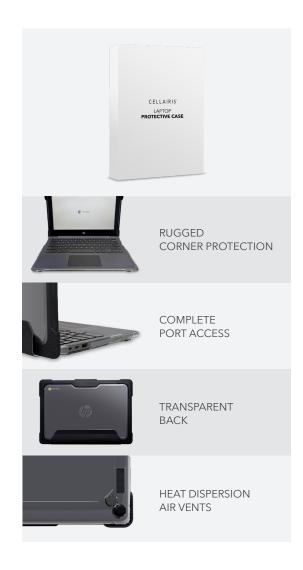

## Laptop Case

The Cellairis® Laptop Case is tough on protection and easy on the eyes. Transparent rigid top and bottom panels are made of compound polycarbonate, thermoplastic and polyurethane which protect against scratches and impact damage. With a snug, perfect fit, and enhanced corner protection the Cellairis® laptop case supports all device functions and provides easy port access.

## **FEATURES**

- Dual layer protective shell
- Easily opens and closes
- Designed with ergonomic typing angle
- Air vents for heat disbursement
- Large asset tag windows
- Slim and Modern design
- Reinforced corners for added drop protection
- Complete access to all ports and functions
- Logo customization available