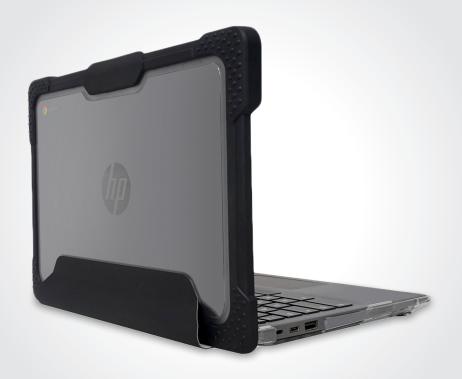

## Laptop Case

The Cellairis® Laptop Case is tough on protection and easy on the eyes. Transparent rigid top and bottom panels are made of compound polycarbonate, thermoplastic and polyurethane which protect against scratches and impact damage. With a snug, perfect fit, and enhanced corner protection the Cellairis® laptop case supports all device functions and provides easy port access.

## **FEATURES**

- Dual layer protective shell
- Easily opens and closes
- Designed with ergonomic typing angle
- Air vents for heat disbursement
- Large asset tag windows
- Slim and Modern design
- Reinforced corners for added drop protection
- Complete access to all ports and functions
- Logo customization available