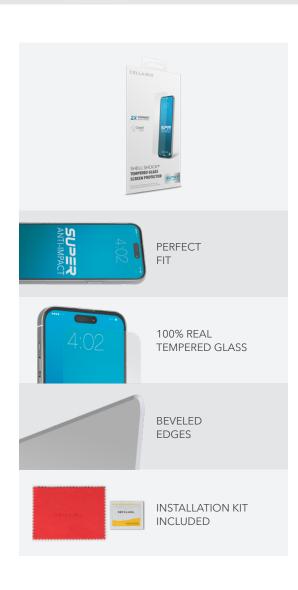

### THE CLEAR CHOICE IN PROTECTION

The Super Anti-Impact Shell Shock Tempered Glass Screen Protector provides the very best in screen impact protection. Thick tempered glass, with beveled edges, helps to prevent chips and cracks in your screen, while a case-friendly fit makes sure it's perfect for your device. An oleophobic surface coating helps to help avoid fingerprints and smudges, while an extra layer of infused silicone helps to absorb impact. Scratch resistant, it features quick and easy self-adhesive, bubble free application.

### **FEATURES**

- .33mm thick Tempered glass with beveled edges to help prevent chips and cracks
- 9H reinforced shatter protection
- Case friendly fit
- Oleophobic surface coating to help avoid fingerprints and smudges
- Extra layer of infused silicone to absorb impacts
- Scratch resistant
- Quick and easy, self-adhesive, bubble-free application
- Includes microfiber cleaning cloth, alcohol wipe, dust remover and guideline sticker