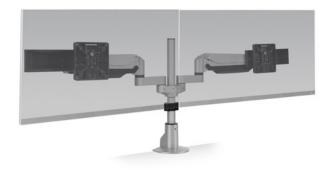

# **E2 CONNEX STATIC**

E2 CONNEX STATIC DUAL Screen Size: Up to 37", bezel measured left to right Weight Capacity: 2 - 20 lbs. per monitor Part Number: E2-02-SS-\_\_\_ E2 CONNEX STATIC TRIPLE

Screen Size: Up to 27.5", bezel measured left to right Weight Capacity: 2 - 20 lbs. per monitor Part Number: E2-03-SSS-\_\_\_