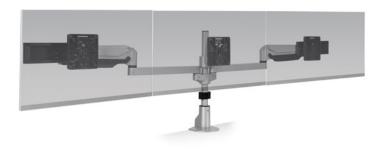

E2 CONNEX DYNAMIC DUAL WIDE Screen Size: Up to 39", bezel measured left to right Weight Capacity: 2 - 20 lbs. per monitor Part Number: E2-02-SD-\_\_\_

E2 CONNEX DYNAMIC TRIPLE Screen Size: Up to 28.5", bezel measured left to right Weight Capacity: 2 - 20 lbs. per monitor Part Number: E2-03-SD-\_\_\_