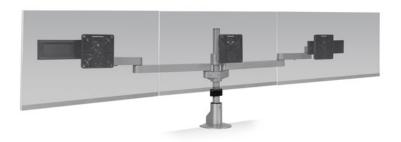

E2 CONNEX DYNAMIC DUAL WIDE Screen Size: Up to 39", bezel measured left to right Weight Capacity: 2 - 20 lbs. per monitor Part Number: E2-02-SD-\_\_\_

E2 CONNEX DYNAMIC TRIPLE Screen Size: Up to 28.5", bezel measured left to right Weight Capacity: 2 - 20 lbs. per monitor Part Number: E2-03-SD-\_\_\_