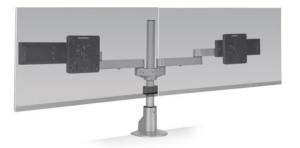

# **E2 CONNEX DYNAMIC**

E2 CONNEX DYNAMIC SINGLE Screen Size: Any size within weight capacity Weight Capacity: Flat Monitor: 2 - 20 lbs. Curved Monitor: Up to 16 lbs. Part Number: E2-01-SD-\_\_\_

E2 CONNEX DYNAMIC DUAL Screen Size: Up to 32", bezel measured left to right Weight Capacity: 2 - 20 lbs. per monitor Part Number: E2-02-D-\_\_\_