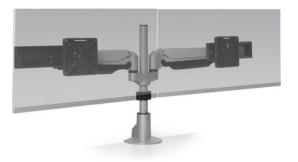

# **E2 CONNEX DYNAMIC**

E2 CONNEX DYNAMIC SINGLE Screen Size: Any size within weight capacity Weight Capacity: Flat Monitor: 2 - 20 lbs. Curved Monitor: Up to 16 lbs. Part Number: E2-01-SD-\_\_\_

E2 CONNEX DYNAMIC DUAL Screen Size: Up to 32", bezel measured left to right Weight Capacity: 2 - 20 lbs. per monitor Part Number: E2-02-D-\_\_\_