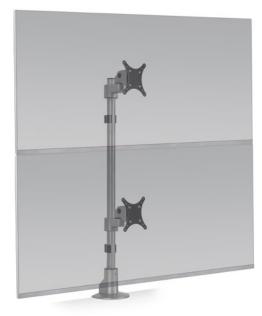

### E2 CONNEX STATIC ONE OVER ONE

### Screen Size:

One Flat Monitor: Up to 43", 16:9 aspect ratio Two Flat Monitors: Up to 49", 21:9 aspect ratio Two Curved Monitors: Up to 49", 21:9 aspect ratio

#### Weight Capacity:

Flat Monitors: Up to 40 lbs. per monitor Curved Monitors: Up to 26.5 lbs. per monitor

Part Number: E2-11-HD-\_\_\_