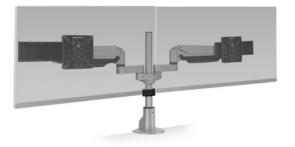

# **E2 CONNEX DYNAMIC**

E2 CONNEX DYNAMIC SINGLE Screen Size: Any size within weight capacity Weight Capacity: Flat Monitor: 2 - 20 lbs. Curved Monitor: Up to 16 lbs. Part Number: E2-01-SD-\_\_\_

E2 CONNEX DYNAMIC DUAL Screen Size: Up to 32", bezel measured left to right Weight Capacity: 2 - 20 lbs. per monitor Part Number: E2-02-D-\_\_\_

E2 CONNEX DYNAMIC DUAL WIDE Screen Size: Up to 39", bezel measured left to right Weight Capacity: 2 - 20 lbs. per monitor Part Number: E2-02-SD-\_\_\_

E2 CONNEX DYNAMIC TRIPLE Screen Size: Up to 28.5", bezel measured left to right Weight Capacity: 2 - 20 lbs. per monitor Part Number: E2-03-SD-\_\_\_