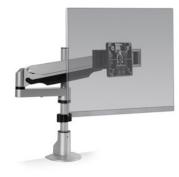

# **E2 CONNEX DYNAMIC**

E2 CONNEX DYNAMIC SINGLE Screen Size: Any size within weight capacity Weight Capacity: Flat Monitor: 2 - 20 lbs. Curved Monitor: Up to 16 lbs. Part Number: E2-01-SD-\_\_\_

E2 CONNEX DYNAMIC DUAL Screen Size: Up to 32", bezel measured left to right Weight Capacity: 2 - 20 lbs. per monitor Part Number: E2-02-D-\_\_\_