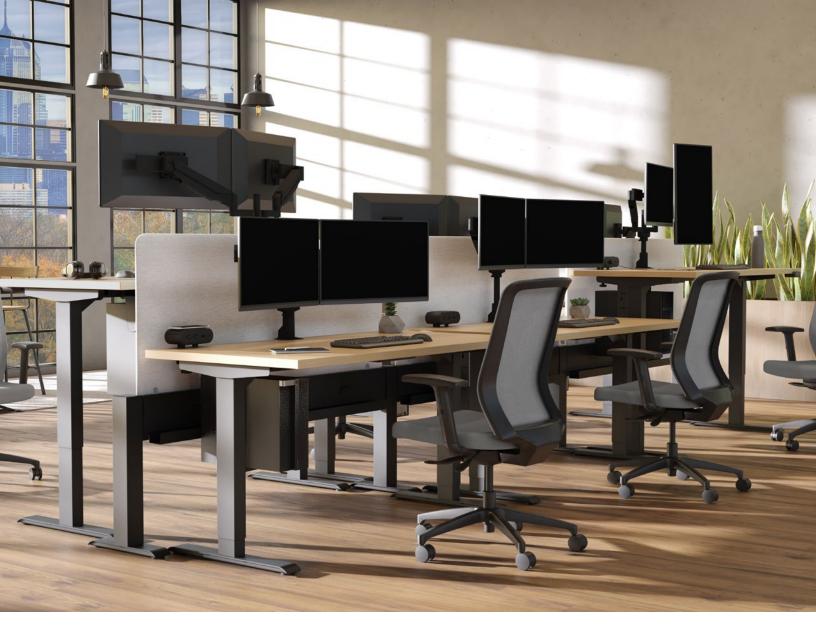

# CONFIGURABLE. EXPANDABLE. ENHANCED.

The E2 Connex monitor arm is designed to enhance interactions between you and your technology. With E2 Connex, you can add or remove monitors without compromising your original configuration.

Choose between static or dynamic arms or add sliders for finetuned monitor adjustment. Easy to install, easy to change up, and easy to accessorize, the E2 Connex monitor arm helps to build a complete, individualized workspace.

### FEATURES

- Easy: Quick install with our top down clamp mount.
- **Modular:** Easily expand set-up to include more (or larger) monitors.
- **Adaptable:** Add or remove monitors without compromising the original configuration.
- **Convenient:** Our available Snap-On Charging Cap adds convenient, fast-charging USB ports to your workspace.
- **Compatible:** VESA-monitor compatible 75mm & 100mm VESA adapters included.