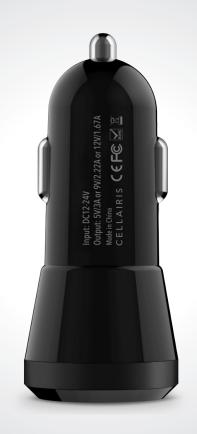

## FEATURES

- Power Delivery, FCC, CE, RoHS certified
- Single USB-C charge port
- 20 Watts / 3 amps
- Overvoltage, overheat, overcharge and short-circuit protection
- Black gloss finish body
- Compact and lightweight design

## DEVICES

- Universal USB-C
- SKU #: 04-0150085
- Dimensions: 3.15X5.12X1.3 in (Length X Height X Width)
- Weight: 0.15 lb