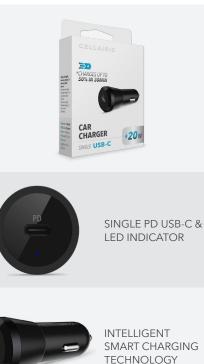

## **Car Charger** Power Delivery (PD) 20W

SINGLE USB-C

## CHARGING AT THE SPEED OF TECHNOLOGY!

The Cellairis<sup>®</sup> Single USB-C Power Delivery Car Adapter offers supper fast charging speeds on the go. Works with any phone, phablet or tablet device that has a USB-C charge compatibility. Charges about 40% faster than conventional wall adapters.

## FEATURES

- Power Delivery, FCC, CE, RoHS certified
- Single USB-C charge port
- 20 Watts / 3 amps
- Overvoltage, overheat, overcharge and short-circuit protection
- Black gloss finish body
- Compact and lightweight design