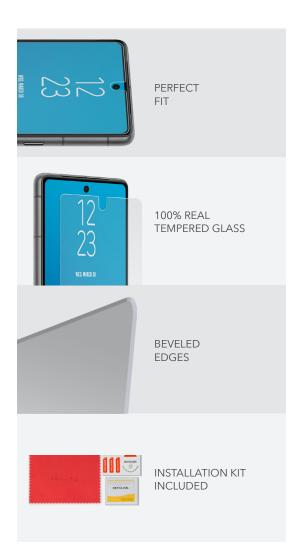

#### THE CLEAR CHOICE IN PROTECTION

The Super Anti-Impact Shell Shock Tempered Glass Screen Protector provides the very best in screen impact protection. Thick tempered glass, with beveled edges, helps to prevent chips and cracks in your screen, while a case-friendly fit makes sure it's perfect for your device. An oleophobic surface coating helps to help avoid fingerprints and smudges, while an extra layer of infused silicone helps to absorb impact. Scratch resistant, it features quick and easy self-adhesive, bubble free application.

### **FEATURES**

- Tempered glass with beveled edges to help prevent chips and cracks
- 9H reinforced shatter protection
- Case friendly fit
- Oleophobic surface coating to help avoid fingerprints and smudges
- Extra layer of infused silicone to absorb impacts
- Scratch resistant
- Quick and easy, self-adhesive, bubble-free application
- Includes microfiber cleaning cloth, alcohol wipe, dust remover and guideline sticker