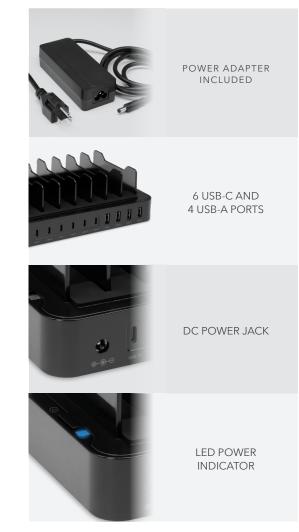

## 10 Port Fast Charging Smart Station (6 USB-C / 4 USB-A)

## CHARGING AT THE SPEED OF TECHNOLOGY!

You can charge up to ten tablets, smartphones, or other devices at the same time. To charge your devices, simply plug the included external power supply into any outlet and connect your devices to the available USB-C or USB-A ports. The Smart Station protects against overheating, overcurrent and overcharging. In fact, it stops charging as soon as your devices' batteries are at full capacity.

## FEATURES

- FCC & CE certified
- 96 watts / 24 amps total
- Charge up to 10 smartphones or tablets at the same time
- Supports up to 2.4A for fast charging
- Supports BC1.2 & 2.4A charging for battery-intensive devices
- High conversion efficiency
- Overcharge, overcurrent, and overheating protection