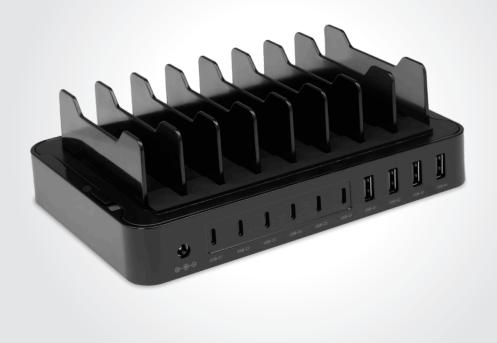

## 10 Port Fast Charging Smart Station (6 USB-C / 4 USB-A)

## CHARGING AT THE SPEED OF TECHNOLOGY!

You can charge up to ten tablets, smartphones, or other devices at the same time. To charge your devices, simply plug the included external power supply into any outlet and connect your devices to the available USB-C or USB-A ports. The Smart Station protects against overheating, overcurrent and overcharging. In fact, it stops charging as soon as your devices' batteries are at full capacity.

## FEATURES

- FCC & CE certified
- 96 watts / 24 amps total
- Charge up to 10 smartphones or tablets at the same time
- Supports up to 2.4A for fast charging
- Supports BC1.2 & 2.4A charging for battery-intensive devices
- High conversion efficiency
- Overcharge, overcurrent, and overheating protection