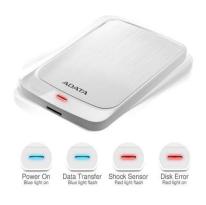

#### **Shock Sensors**

a red indicator light.

### Your Data is Secure with AES Encryption

The HV320 features shock sensors that notify you Compatible with AES 256-bit encryption keeps the data when impact or shaking has been detected with inside password-protected and away from prying eyes.