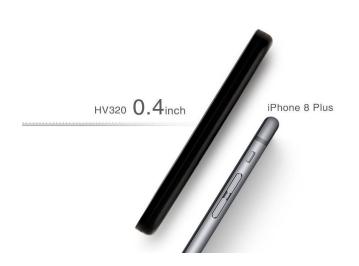

### **Very Slim**

Measuring in at just 10.7mm thick, the 1TB and 2TB HV320 slip easily into your back pocket.

#### **Features**

- Ultra-slim design at just 10.7mm (only 1/2TB)
- Three unique colors with glossy front cover
- Exclusive shock sensor protection
- 256-bit AES encryption
- Backup ToGo software free to download