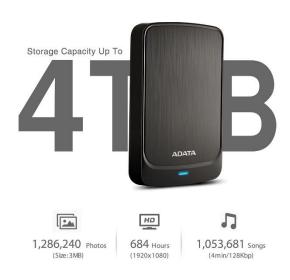

# **Plenty of Storage Space**

In an age of 4K video and other high-resolution content, GBs just don't cut it anymore. Luckily, the HV320 comes with up to 4TB of storage capacity.