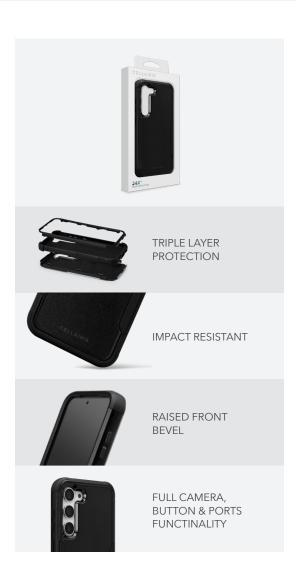

## **PROTECTION WHEN YOU NEED IT!**

Feast your eyes on the Cellairis® Rapture® V2 protective phone case. A three piece line of defense that includes an inner shock absorbing core and an exterior polycarbonate shell that protects your device from cuts, scrapes, bruises and potential knockouts.

## **FEATURES**

- Modern design with corner drop protection
- Shock absorbing inner core
- Hard polycarbonate outer shell
- Raised screen and camera bezel for added protection
- Natural grain or matte finish
- Easily slide in and out of pockets
- Complete access to all ports and functions
- Wireless charging compatible