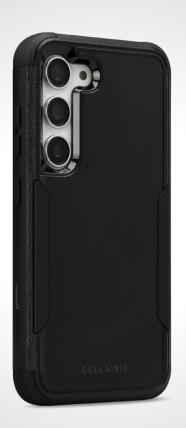

## **PROTECTION WHEN YOU NEED IT!**

Feast your eyes on the Cellairis® Rapture® V2 protective phone case. A three piece line of defense that includes an inner shock absorbing core and an exterior polycarbonate shell that protects your device from cuts, scrapes, bruises and potential knockouts.

## **FEATURES**

- Modern design with corner drop protection
- Shock absorbing inner core
- Hard polycarbonate outer shell
- Raised screen and camera bezel for added protection
- Natural grain or matte finish
- Easily slide in and out of pockets
- Complete access to all ports and functions
- Wireless charging compatible