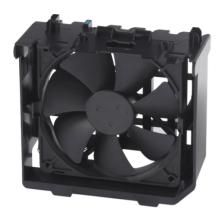

## **Overview**

Media card readers for your media card needs.

## Specifications

| Minimum dimensions (W x D x H)               | 150 x 155 x 74 mm                                                                |
|----------------------------------------------|----------------------------------------------------------------------------------|
| Minimum dimensions (W $\times$ D $\times$ H) | 5.9 x 6.1 x 2.91 in                                                              |
| Weight                                       | 288.1 g                                                                          |
| Weight                                       | 0.64 lb                                                                          |
| Package dimensions (W x D x H)               | 184 x 232 x 95 mm                                                                |
| Package weight                               | 0.442 kg                                                                         |
| Manufacturer Warranty                        | HP standard one-year limited warranty                                            |
| What's in the box                            | Fan and front card guide assembly; Install guide; Product Notices; Warranty Card |