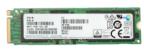

## Z Turbo 512GB 2280 PCIe-4x4 SED OPAL2 TLC M.2 Z4/Z6 Kit SSD (56Q74AA)

ProductSheet | Z Turbo 512GB 2280 PCIe-4x4 SED 0PAL2 TLC M.2 Z4/Z6 Kit SSD (56Q74AA)

**Specifications** 

No Technical Specifications