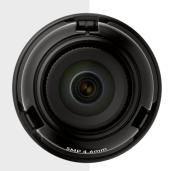

## SLA-5M4600P

5M Lens Module for PNM-9320VQP

**Key Features** 

- Compatible with PNM-9320VQP
- 0.16Lux@F1.6 Color, B/W
- 4.6mm fixed lens (5Megapixel)

Compatible Accessories (Optional)

PNM-9320VQP

## SLA-5M4600P

5M Lens Module for PNM-9320VQP

## **Specifications**

| Video                       |                                                              |
|-----------------------------|--------------------------------------------------------------|
| Imaging Device              | 1/2.8" 5MP CMOS                                              |
| Effective Pixels            | 2616(H) x 1976(V)                                            |
| Min. Illumination           | Color: 0.16Lux(F2.0, 1/30sec)<br>B/W: 0.16Lux(F2.0, 1/30sec) |
|                             |                                                              |
| Lens                        |                                                              |
| Focal Length (Zoom Ratio)   | 4.6mm fixed focal                                            |
| Max. Aperture Ratio         | F1.6                                                         |
| Angular Field of View       | H: 77.9-, V: 57.9-, D: 98.7-                                 |
| Focus Control               | Fixed                                                        |
| Pan / Tilt / Rotate         |                                                              |
| Pan / Tilt / Rotate Range   | -90-~+90- / +21-~+85- / -180-~+180-                          |
| Mechanical                  |                                                              |
| Color / Material            | Black / Plastic                                              |
| Product dimensions / weight | Ø35.5x35.9mm, 30g                                            |
|                             |                                                              |