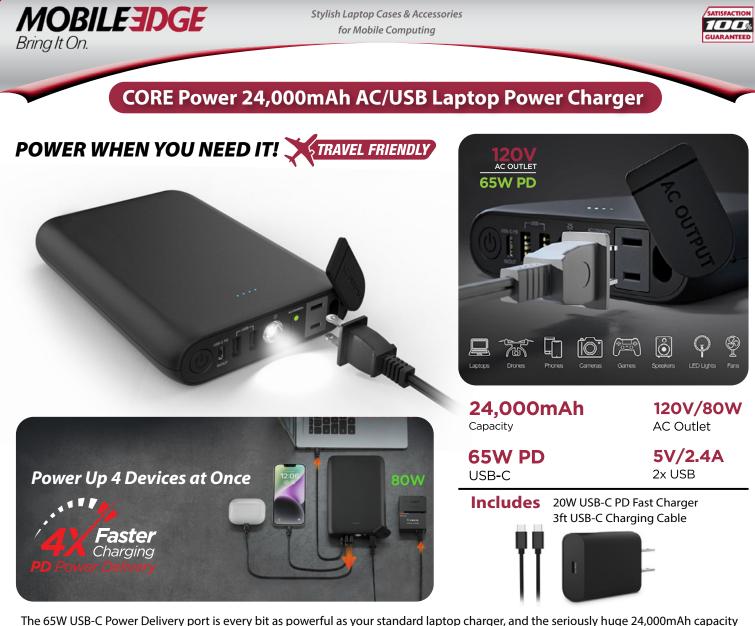

The 65W USB-C Power Delivery port is every bit as powerful as your standard laptop charger, and the seriously huge 24,000mAf is enough to double your laptop's battery life on the go.

Whether you're traveling out of the country, camping off the grid, or just kicking back at a tailgate – with 4 outputs and 3 different ways to charge—including a built-in AC outlet—you can recharge whatever you need, whenever you need it.

| Part # MEACL24000                                                                                                                                                                                                                                                                                    | UPC # 871981005533                                                                                                                                                                                                                                                               |                                                                                 | MSRP \$169.99                                                                                                  |
|------------------------------------------------------------------------------------------------------------------------------------------------------------------------------------------------------------------------------------------------------------------------------------------------------|----------------------------------------------------------------------------------------------------------------------------------------------------------------------------------------------------------------------------------------------------------------------------------|---------------------------------------------------------------------------------|----------------------------------------------------------------------------------------------------------------|
| Great for:<br>★ Travel<br>★ Camping<br>& Sporting Events                                                                                                                                                                                                                                             | +17<br>HRS<br>USB-C AC Laptops<br>+85<br>HRS<br>Smartphone<br>USB-C USB Tablet                                                                                                                                                                                                   | Dimensions:<br>Weight:<br>Battery Type:<br>USB-C Input:                         | 7.3" x 5 x 1.3"<br>25oz<br>Lithium-Ion<br>5V/3A, 9V/3A, 12V/3A, 15V/3A,<br>20V/2.25A (45W MAX)                 |
| <ul> <li>Massive Battery Capacity</li> <li>Charge Up to 4 Devices at Once</li> <li>Full-Power Laptop Charging</li> <li>iPhone and Android Fast Charge</li> <li>65W USB-C Power Delivery</li> <li>Portable AC Wall Outlet</li> <li>Dual High-Power USB Outputs</li> <li>3HR Rapid Recharge</li> </ul> | <ul> <li>Pass-Through USB Charging</li> <li>Universal Compatibility</li> <li>LED Battery Indicator</li> <li>Air Travel-Friendly</li> <li>Slim, Packable Design</li> <li>Integrated LED Flashlight</li> <li>Smart Chip Technology</li> <li>World-Class Safety Features</li> </ul> | AC Output:<br>USB-1& 2:<br>Max Output:<br>Capacity:<br>Protection:<br>Warranty: | 120V~60Hz (80W Max)<br>5V/2.4A (12W Max)<br>80W<br>24,000mAh   88.56Wh<br>Short Circuit/Overcharge<br>One-Year |