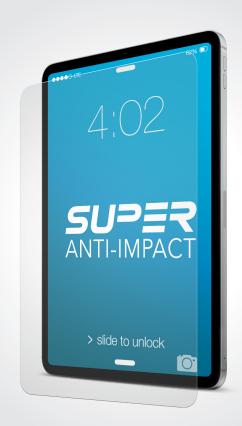

## THE CLEAR CHOICE IN PROTECTION

The Super Anti-Impact Shell Shock Tempered Glass Screen Protector provides the very best in screen impact protection. Thick tempered glass, with beveled edges, helps to prevent chips and cracks in your screen, while a case-friendly fit makes sure it's perfect for your device. An oleophobic surface coating helps to help avoid fingerprints and smudges, while an extra layer of infused silicone helps to absorb impact. Scratch resistant, it features quick and easy self-adhesive, bubble free application.

## **FEATURES**

- .33mm thick Tempered glass with beveled edges to help prevent chips and cracks
- 9H reinforced shatter protection
- Case friendly fit
- Oleophobic surface coating to help avoid fingerprints and smudges
- Extra layer of infused silicone to absorb impacts
- Scratch resistant
- Quick and easy, self-adhesive, bubble-free application
- Includes microfiber cleaning cloth, alcohol wipe, dust remover and guideline sticker