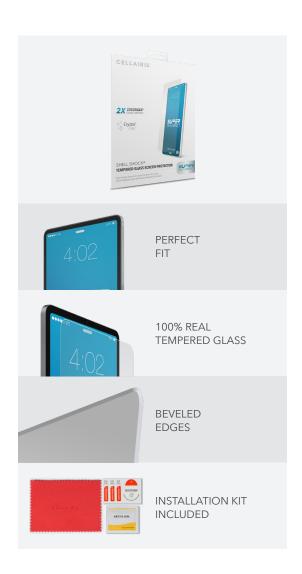

## THE CLEAR CHOICE IN PROTECTION

The Super Anti-Impact Shell Shock Tempered Glass Screen Protector provides the very best in screen impact protection. Thick tempered glass, with beveled edges, helps to prevent chips and cracks in your screen, while a case-friendly fit makes sure it's perfect for your device. An oleophobic surface coating helps to help avoid fingerprints and smudges, while an extra layer of infused silicone helps to absorb impact. Scratch resistant, it features quick and easy self-adhesive, bubble free application.

## **FEATURES**

- .33mm thick Tempered glass with beveled edges to help prevent chips and cracks
- 9H reinforced shatter protection
- Case friendly fit
- Oleophobic surface coating to help avoid fingerprints and smudges
- Extra layer of infused silicone to absorb impacts
- Scratch resistant
- Quick and easy, self-adhesive, bubble-free application
- Includes microfiber cleaning cloth, alcohol wipe, dust remover and guideline sticker