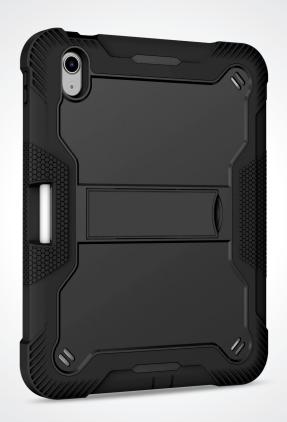

## **ULTRA RUGGED PROTECTION**

Need an iPad case that will stand the test of time and provide all the little extra things you need to improve your usability and viewing experience? Well, you've come to the right place. This heavy-duty case is shock-absorbing, meaning that it can withstand drops to keep your device as pristine as the day you bought it.

## **FEATURES**

- Heavy Duty Case: With a case that can withstand drops, we can ensure that this case can withstand the test of time.
- Shock Absorbing: The shock-absorbing features allow for maximum safety from high drops and help ensure the screen will stay intact. Hard polycarbonate inner shell
- Complete access to all ports and functions
- Rugged texture finish
- Digital Pencil holder