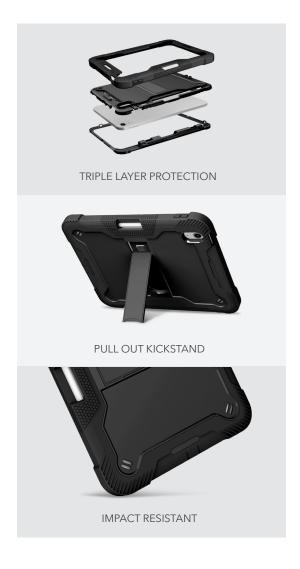

## **ULTRA RUGGED PROTECTION**

Need an iPad case that will stand the test of time and provide all the little extra things you need to improve your usability and viewing experience? Well, you've come to the right place. This heavy-duty case is shock-absorbing, meaning that it can withstand drops to keep your device as pristine as the day you bought it.

## **FEATURES**

- Heavy Duty Case: With a case that can withstand drops, we can ensure that this case can withstand the test of time.
- Shock Absorbing: The shock-absorbing features allow for maximum safety from high drops and help ensure the screen will stay intact. Hard polycarbonate inner shell
- Complete access to all ports and functions
- Rugged texture finish
- Digital Pencil holder