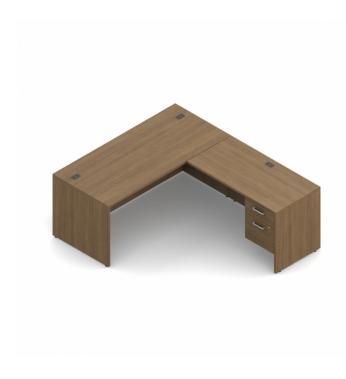

## **MLP107**

Ionic | "L" Shape Desk - 60"W x 78"D x 29"H overall

- Ionic offers practical solutions for a wide range of workplace
  applications
- Mix and match components are easy to configure
- Constructed from commercial grade materials and hardware
- Canadian made and built to last
- Can be assembled for left or right hand

## Package Includes:

ML6030D: Rectangular Desk ML4824R: Return Shell Reversible ML22HBF: Hanging Box / file pedestal

Specifications Weight: 275 lbs / 124.7 kg Volume: 13.5 ft<sup>3</sup> / 0.38 m<sup>3</sup> Environmental Certificates