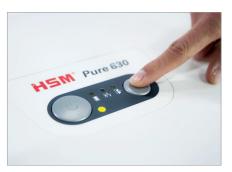

The full bin is indicated via the display and the machine switches off automatically.

For continuous operation

The powerful motor ensures a high cutting capacity and reliable continuous operation.

**Energy-saving** 

High level of user safety

User safety is paramount. A slight pressure on the safety element immediately stops the paper feed and prevents unintentional entry into the machine.

Automatic start/stop

The operation is very easy: the device starts automatically when fed with paper and automatically stops after shredding is complete.