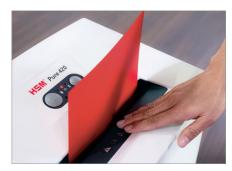

High level of user safety

User safety is paramount. A slight pressure on the safety element immediately stops the paper feed and prevents unintentional entry into the machine.

Automatic start/stop

The operation is very easy: the device starts automatically when fed with paper and automatically stops after shredding is complete.