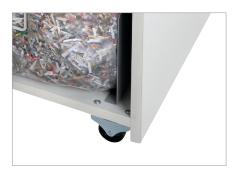

## **Product information**

The induction-hardened, solid steel cutting rollers with a lifetime warranty can easily cope with staples and paper clips and guarantee durability.

The waste container can be easily removed and emptied.

**Mobile on castors** 

For convenience, there are castors on the document shredder so it is easy to move around.

Lifetime warranty on solid steel cutting rollers at security levels P-2 to P-5 (according to ISO/IEC 21964).