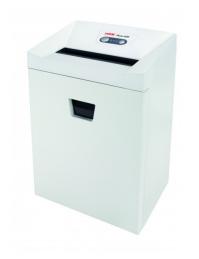

## HSM Pure 420 - 3/16" x 1 1/8"

Made for everyday office use. This document shredder with a powerful motor and quiet continuous operation shreds even large quantities of paper easily and reliably.