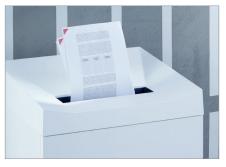

## **Product information**

The induction-hardened, solid steel cutting rollers with a lifetime warranty can easily cope with staples and paper clips and guarantee durability.

The waste container can be easily removed and emptied.

The stand-by feature ensures a high degree of energy saving when the shredder is not in use.

Anti-paper jam function

The paper feed with overload protection reduces paper jams and sustains the high throughput of paper.