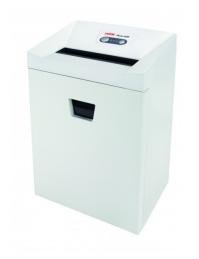

## HSM Pure 420 document shredder

Made for everyday office use. This document shredder with a powerful motor and quiet continuous operation shreds even large quantities of paper easily and reliably.