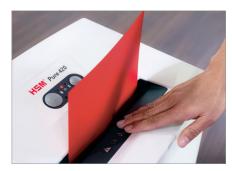

## HSM Pure 420 document shredder

Made for everyday office use. This document shredder with a powerful motor and quiet continuous operation shreds even large quantities of paper easily and reliably.

High level of user safety

User safety is paramount. A slight pressure on the safety element immediately stops the paper feed and prevents unintentional entry into the machine.

Automatic start/stop

The operation is very easy: the device starts automatically when fed with paper and automatically stops after shredding is complete.