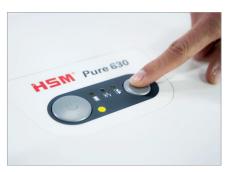

High level of user safety

User safety is paramount. A slight pressure on the safety element immediately stops the paper feed and prevents unintentional entry into the machine.

Automatic start/stop

The operation is very easy: the device starts automatically when fed with paper and automatically stops after shredding is complete.