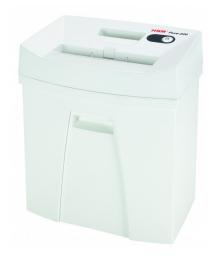

# HSM Pure 220 - 5/32" x 1"

# **HSM Pure 220 document shredder**

For added data protection at your desk or in the home office. This document shredder with sturdy steel cutting rollers can handle staples and paper clips and even shreds magnetic cards and credit cards in no time at all.

### **Product information**

The hardened steel cutting rollers with a lifetime warranty can easily cope with staples and paper clips and guarantee durability.

To empty the waste container, the housing top can be easily removed – a practical, recessed grip facilitates handling.