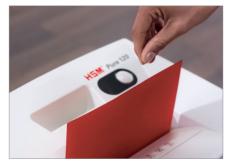

## **Automatic start/stop**

The operation is very easy: the device starts automatically when fed with paper and automatically stops after shredding is complete.

Lifetime warranty on solid steel cutting rollers at security levels P-2 to P-5 (according to ISO/IEC 21964).