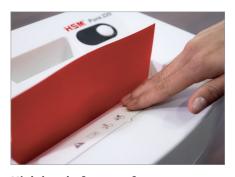

## High level of user safety

User safety is paramount. A slight pressure on the safety element immediately stops the paper feed and prevents unintentional entry into the machine.