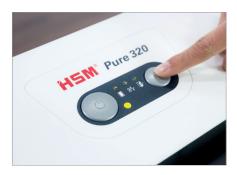

## **Automatic start/stop**

The operation is very easy: the device starts automatically when fed with paper and automatically stops after shredding is complete.

Lifetime warranty on solid steel cutting rollers at security levels P-2 to P-5 (according to ISO/IEC 21964).