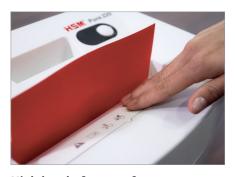

# High level of user safety

User safety is paramount. A slight pressure on the safety element immediately stops the paper feed and prevents unintentional entry into the machine.