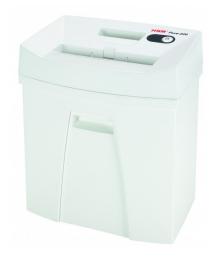

## **HSM Pure 220 document shredder**

For added data protection at your desk or in the home office. This document shredder with sturdy steel cutting rollers can handle staples and paper clips and even shreds magnetic cards and credit cards in no time at all.

## **Product information**

The hardened steel cutting rollers with a lifetime warranty can easily cope with staples and paper clips and guarantee durability.

To empty the waste container, the housing top can be easily removed – a practical, recessed grip facilitates handling.