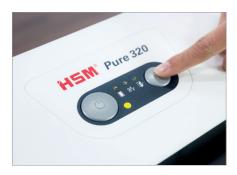

# **Automatic start/stop**

The operation is very easy: the device starts automatically when fed with paper and automatically stops after shredding is complete.

Lifetime warranty on solid steel cutting rollers at security levels P-2 to P-5 (according to ISO/IEC 21964).