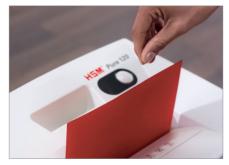

# **Automatic start/stop**

The operation is very easy: the device starts automatically when fed with paper and automatically stops after shredding is complete.

Lifetime warranty on solid steel cutting rollers at security levels P-2 to P-5 (according to ISO/IEC 21964).