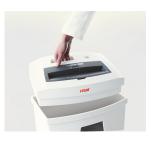

The paper feed with overload protection reduces paper jams and sustains the high throughput of paper.

High level of user safety

User safety is paramount. A slight pressure on the safety element immediately stops the paper feed and prevents unintentional entry into the machine.

Automatic start/stop

The operation is very easy: the device starts automatically when fed paper and automatically stops after shredding is complete.