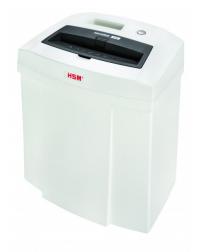

## **HSM SECURIO C14 document shredder**

Space-saving, quiet and reliable: the shredder for your home office. No power use in stand-by, has a high degree of user safety – and all of this in a great, modern design.

## **Technical data**

| Order number:                         | 2250113           | Intake width:                 | 8.86"                    |
|---------------------------------------|-------------------|-------------------------------|--------------------------|
| EAN                                   | 4026631054010     | Container volume /            | 5.3 gal                  |
| Cutting type:                         | strip cut         | collecting:                   |                          |
| Cutting size:                         | 1/8"              | Noise level (idle operation): | ca. 55 - 60 dB(A)        |
| Security level (DIN 66399):           | E-2 P-2 T-2       | Width x Depth x Height:       | 14.41" x 10.16" x 15.94" |
| Cutting considerin                    | 10 - 12           | Weight:                       | 8.82 lb                  |
| Cutting capacity in<br>sheets 80g/m²: | 10 - 12           | Shredder material:            | Paper, Staples and paper |
| Power consumption:                    | 145 W             |                               | clips, Credit card       |
| Voltage / Frequency:                  | 110-130 V / 60 Hz |                               |                          |