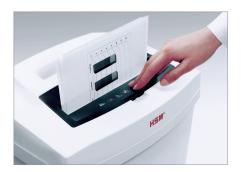

# **Automatic start/stop**

The operation is very easy: the device starts automatically when fed paper and automatically stops after shredding is complete.