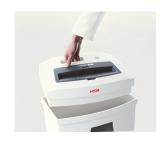

# High level of user safety

User safety is paramount. A slight pressure on the safety element immediately stops the paper feed and prevents unintentional entry into the machine.