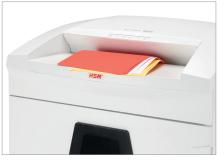

## **Technical data**

| Order number:                         | 1923113             | Intake width:                          | 15.75"                                                 |
|---------------------------------------|---------------------|----------------------------------------|--------------------------------------------------------|
| EAN                                   | 4026631046398       | Container volume /                     | 34.3 gal                                               |
| Cutting type:                         | particle cut        | collecting:                            |                                                        |
| Cutting size:                         | 3/16" x 1 1/8"      | Collection volume in<br>sheets (80 g): | 1590                                                   |
| Security level (DIN<br>66399):        | E-3 F-1 O-3 P-4 T-4 | Noise level (idle operation):          | ca. 56 dB(A)                                           |
| Cutting capacity in<br>sheets 80g/m²: | 21 - 22             | Width x Depth x Height:                | 24.41" x 20.67" x 34.25"                               |
|                                       |                     | Weight:                                | 119.93 lb                                              |
| Power consumption:                    | 700 W               | C C                                    |                                                        |
| Voltage / Frequency:                  | 110-120 V / 60 Hz   | Shredder material:                     | Paper, Staples and paper<br>clips, Credit card, CD/DVD |