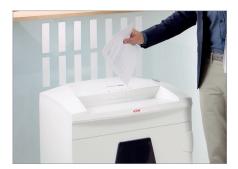

High level of user safety

The safety element prevents unintentional entry of materials into the machine and thereby increases the user safety.

Automatic start/stop

The operation is very easy: the device starts automatically when fed paper and automatically stops after shredding is complete.