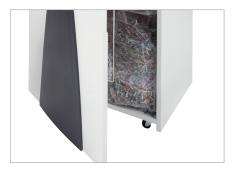

Anti-paper jam function

The paper feed with overload protection reduces paper jams and sustains the high throughput of paper.

**Convenient emptying** 

Robust wooden cabinet with castors. After opening the door, the reusable collecting bag can be easily removed and emptied.