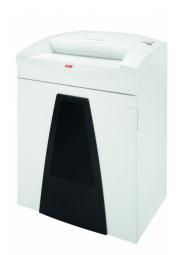

## HSM SECURIO B35 document shredder

For more data security in the workplace. The excellent document shredder with an intake width of 400 mm for professional data destruction in an open-plan office for up to eight people.

## **Technical data**

| Order number:                         | 1923113             | Intake width:                          | 15.75"                                                 |
|---------------------------------------|---------------------|----------------------------------------|--------------------------------------------------------|
| EAN                                   | 4026631046398       | Container volume /                     | 34.3 gal                                               |
| Cutting type:                         | particle cut        | collecting:                            |                                                        |
| Cutting size:                         | 3/16" x 1 1/8"      | Collection volume in<br>sheets (80 g): | 1590                                                   |
| Security level (DIN<br>66399):        | E-3 F-1 O-3 P-4 T-4 | Noise level (idle operation):          | ca. 56 dB(A)                                           |
| Cutting capacity in<br>sheets 80g/m²: | 21 - 22             | Width x Depth x Height:                | 24.41" x 20.67" x 34.25"                               |
|                                       |                     | Weight:                                | 119.93 lb                                              |
| Power consumption:                    | 700 W               | C C                                    |                                                        |
| Voltage / Frequency:                  | 110-120 V / 60 Hz   | Shredder material:                     | Paper, Staples and paper<br>clips, Credit card, CD/DVD |