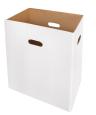

## **Product information**

The induction-hardened, solid steel cutting rollers guarantee durability.

Reusable cardboard box as bin for shredded material.

The full bin is indicated via the display and the machine switches off automatically.

Anti-paper jam function

The paper feed with overload protection reduces paper jams and sustains the high throughput of paper.

**Convenient emptying** 

Robust wooden cabinet with castors. After opening the door, the reusable collecting bag can be easily removed and emptied.