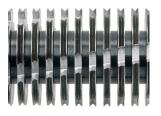

## **Product information**

The induction-hardened, solid steel cutting rollers guarantee durability.

Reusable cardboard box as bin for shredded material.

The full bin is indicated via the display and the machine switches off automatically.

Lifetime warranty on solid steel cutting rollers at security levels P-2 to P-5 (according to ISO/IEC 21964).