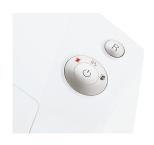

#### High level of user safety

The safety element prevents unintentional entry of materials into the machine and thereby increases the user safety.

### **Automatic start/stop**

The operation is very easy: the device starts automatically when fed paper and automatically stops after shredding is complete.