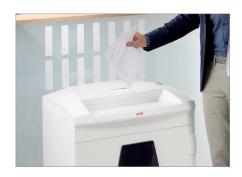

# **Convenient emptying**

Robust wooden cabinet with castors. After opening the door, the reusable collecting bag can be easily removed and emptied.

Lifetime warranty on solid steel cutting rollers at security levels P-2 to P-5 (according to ISO/IEC 21964).