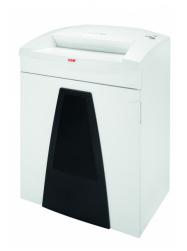

## **HSM SECURIO B35 document shredder**

For more data security in the workplace. The excellent document shredder with an intake width of 400 mm for professional data destruction in an open-plan office for up to eight people.

# **Technical data**

| Order number:                      | 1922113           | Intake width:                       | 15.75"                                      |
|------------------------------------|-------------------|-------------------------------------|---------------------------------------------|
| EAN                                | 4026631047340     | Container volume /                  | 34.3 gal                                    |
| Cutting type:                      | particle cut      | collecting:                         |                                             |
| Cutting size:                      | 1/16" x 5/8"      | Collection volume in sheets (80 g): | 1655                                        |
| Security level (DIN 66399):        | E-4 F-2 P-5 T-5   | Noise level (idle operation):       | ca. 56 dB(A)                                |
| Cutting capacity in sheets 80g/m²: | 14 - 15           | Width x Depth x Height:             | 24.41" x 20.67" x 34.25"                    |
|                                    |                   | Weight:                             | 117.29 lb                                   |
| Power consumption:                 | 700 W             | Show did a constant a site b        | Daniel Charles and access                   |
| Voltage / Frequency:               | 110-120 V / 60 Hz | Shredder material:                  | Paper, Staples and paper clips, Credit card |