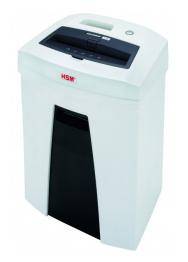

## HSM SECURIO C16 document shredder

Small, sleek and secure. A great shredder for private use or in a small office. With cutting rollers made from hardened steel and a pressure-sensitive safety element.