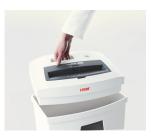

The paper feed with overload protection reduces paper jams and sustains the high throughput of paper.

High level of user safety

User safety is paramount. A slight pressure on the safety element immediately stops the paper feed and prevents unintentional entry into the machine.