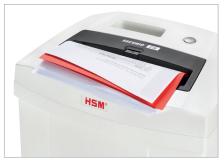

The paper feed with overload protection reduces paper jams and sustains the high throughput of paper.

High level of user safety

User safety is paramount. A slight pressure on the safety element immediately stops the paper feed and prevents unintentional entry into the machine.