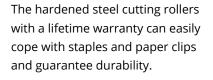

# **Technical data**

| Order number:                      | 1901113           | Intake width:                       | 8.86"                                       |
|------------------------------------|-------------------|-------------------------------------|---------------------------------------------|
| EAN                                | 4026631039321     | Container volume /                  | 6.6 gal                                     |
| Cutting type:                      | strip cut         | collecting:                         |                                             |
| Cutting size:                      | 1/4"              | Collection volume in sheets (80 g): | 165                                         |
| Security level (DIN 66399):        | E-2 P-2 T-2       | Noise level (idle operation):       | ca. 55 - 60 dB(A)                           |
| Cutting capacity in sheets 80g/m²: | 15 - 17           | Width x Depth x Height:             | 14.41" x 10.16" x 17.91"                    |
|                                    |                   | Weight:                             | 8.82 lb                                     |
| Power consumption:                 | 160 W             | Shredder material:                  | Paper, Staples and paper clips, Credit card |
| Voltage / Frequency:               | 110-130 V / 60 Hz |                                     |                                             |