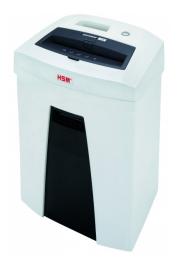

# **HSM SECURIO C16 - 1/4"**

## **HSM SECURIO C16 document shredder**

Small, sleek and secure. A great shredder for private use or in a small office. With cutting rollers made from hardened steel and a pressure-sensitive safety element.