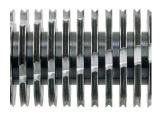

# Anti-paper jam function

The paper feed with overload protection reduces paper jams and sustains the high throughput of paper.