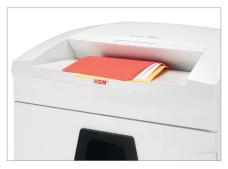

# Anti-paper jam function

The paper feed with overload protection reduces paper jams and sustains the high throughput of paper.