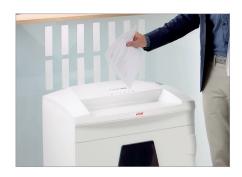

#### High level of user safety

The safety element prevents unintentional entry of materials into the machine and thereby increases the user safety.