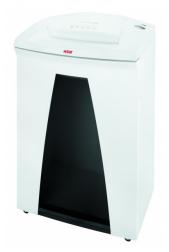

## **HSM SECURIO B34 document shredder**

This premium document shredder in an elegant design provides for data security in an open-plan office. Thanks to the powerful drive, it reliably and quietly shreds the incoming amounts of data of up to eight people.

# **Technical data**

| Order number:                      | 1843113             | Intake width:                       | 12.2"                                               |
|------------------------------------|---------------------|-------------------------------------|-----------------------------------------------------|
| EAN                                | 4026631034494       | Container volume /                  | 26.4 gal                                            |
| Cutting type:                      | particle cut        | collecting:                         |                                                     |
| Cutting size:                      | 3/16" x 1 1/8"      | Collection volume in sheets (80 g): | 1223                                                |
| Security level (DIN<br>66399):     | E-3 F-1 O-3 P-4 T-4 | Noise level (idle operation):       | ca. 56 dB(A)                                        |
| Cutting capacity in sheets 80g/m²: | 20 - 22             | Width x Depth x Height:             | 21.3" x 17.28" x 33.27"                             |
| -                                  |                     | Weight:                             | 92.59 lb                                            |
| Power consumption:                 | 700 W               |                                     |                                                     |
| Voltage / Frequency:               | 110-120 V / 60 Hz   | Shredder material:                  | Paper, Staples and paper clips, Credit card, CD/DVD |