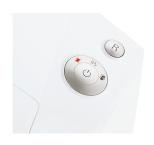

### **Automatic start/stop**

The operation is very easy: the device starts automatically when fed paper and automatically stops after shredding is complete.