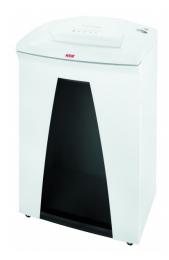

## **HSM SECURIO B34 document shredder**

This premium document shredder in an elegant design provides for data security in an open-plan office. Thanks to the powerful drive, it reliably and quietly shreds the incoming amounts of data of up to eight people.

# **Technical data**

| Order number:                      | 1841113           | Intake width:                       | 12.2"                                               |
|------------------------------------|-------------------|-------------------------------------|-----------------------------------------------------|
| EAN                                | 4026631035545     | Container volume /                  | 26.4 gal                                            |
| Cutting type:                      | strip cut         | collecting:                         |                                                     |
| Cutting size:                      | 1/4"              | Collection volume in sheets (80 g): | 658                                                 |
| Security level (DIN<br>66399):     | E-2 O-2 P-2 T-2   | Noise level (idle operation):       | ca. 56 dB(A)                                        |
| Cutting capacity in sheets 80g/m²: | 30 - 32           | Width x Depth x Height:             | 21.3" x 17.28" x 33.27"                             |
|                                    |                   | Weight:                             | 76.06 lb                                            |
| Power consumption:                 | 700 W             | Character and the                   | Decree Charles and Lance                            |
| Voltage / Frequency:               | 110-120 V / 60 Hz | Shredder material:                  | Paper, Staples and paper clips, Credit card, CD/DVD |