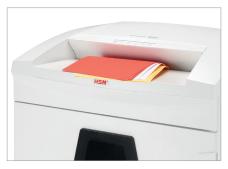

# **Technical data**

| Order number:                      | 1841113           | Intake width:                       | 12.2"                                               |
|------------------------------------|-------------------|-------------------------------------|-----------------------------------------------------|
| EAN                                | 4026631035545     | Container volume /                  | 26.4 gal                                            |
| Cutting type:                      | strip cut         | collecting:                         |                                                     |
| Cutting size:                      | 1/4"              | Collection volume in sheets (80 g): | 658                                                 |
| Security level (DIN<br>66399):     | E-2 O-2 P-2 T-2   | Noise level (idle operation):       | ca. 56 dB(A)                                        |
| Cutting capacity in sheets 80g/m²: | 30 - 32           | Width x Depth x Height:             | 21.3" x 17.28" x 33.27"                             |
|                                    |                   | Weight:                             | 76.06 lb                                            |
| Power consumption:                 | 700 W             | Character and the                   | Decree Charles and Lance                            |
| Voltage / Frequency:               | 110-120 V / 60 Hz | Shredder material:                  | Paper, Staples and paper clips, Credit card, CD/DVD |

# Anti-paper jam function

The paper feed with overload protection reduces paper jams and sustains the high throughput of paper.