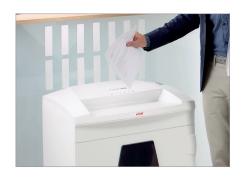

### **Automatic start/stop**

The operation is very easy: the device starts automatically when fed paper and automatically stops after shredding is complete.

# Anti-paper jam function

The paper feed with overload protection reduces paper jams and sustains the high throughput of paper.