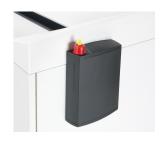

For a consistently high cutting performance, this low maintenance document shredder has an external automatic oiler.

For continuous operation

The powerful motor ensures a high cutting capacity and reliable continuous operation.