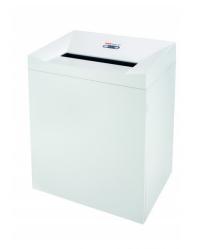

## HSM Classic 390.3 document shredder

The powerful document shredder with particle cut and 148 litres of collection volume. Recommended for the open-plan office for five to eight people.

**Convenient emptying** 

Convenient emptying thanks to the high-quality wooden cabinet with door and pull-out reusable collecting bag.