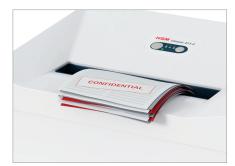

## HSM Classic 390.3 document shredder

The powerful document shredder with particle cut and 148 litres of collection volume. Recommended for the open-plan office for five to eight people.

## **Product information**

The high quality materials and proven HSM "Made in Germany" quality guarantee you are receiving a safe and durable machine.

The induction-hardened, solid steel cutting rollers can easily cope with staples and paper clips and guarantee durability.