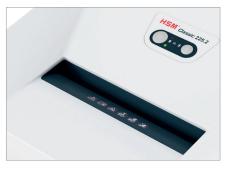

**Energy-saving** 

The stand-by feature ensures a high degree of energy saving when the shredder is not in use.

High level of user safety

The device automatically switches off if pressure is applied to the safety element.