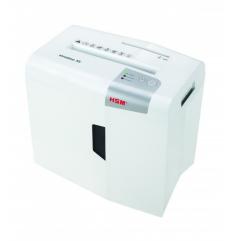

### HSM shredstar X5 document shredder

Data protection for the home or the small office. This modern and compact particle cut document shredder with a separate CD cutting unit shreds data at the workplace.

#### **Technical data**

| Order number:                                      | 1043123             | Intake width:                       | 8.66"                                               |
|----------------------------------------------------|---------------------|-------------------------------------|-----------------------------------------------------|
| EAN                                                | 4026631058193       | Container volume /                  | 4.8 gal                                             |
| Cutting type:                                      | particle cut        | collecting:                         |                                                     |
| Cutting size:                                      | 3/16" x 1 1/8"      | Collection volume in sheets (80 g): | 225                                                 |
| Security level (DIN 66399):                        | E-2 F-1 O-1 P-4 T-2 | Noise level (idle operation):       | ca. 58 dB(A)                                        |
| Cutting capacity in<br>sheets 80g/m <sup>2</sup> : | 5                   | Width x Depth x Height:             | 13.58" x 9.65" x 15.16"                             |
|                                                    |                     | Weight:                             | 9.26 lb                                             |
| Power consumption:                                 | 125 W               | Church day was to wish              | Danier Charles and many                             |
| Voltage / Frequency:                               | 120 V / 60 Hz       | Shredder material:                  | Paper, Staples and paper clips, Credit card, CD/DVD |