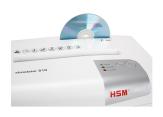

#### **Product information**

CDs and DVDs, credit cards and loyalty cards can be easily shredded through the separate CD cutting unit. In the separate CD waste container, the shredded material is separated and is...