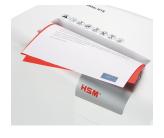

#### **Automatic start/stop**

The operation is very easy: the device starts automatically when fed paper and automatically stops after shredding is complete.