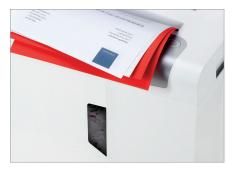

#### Filling level indication

The filling level of the waste container can be seen at all times through the inspection window (expect HSM shredstar S5).