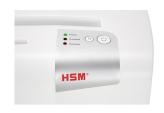

The automatic reverse eliminates paper jams and ensures a smooth operation.

The LED indicator shows the device's operating status: Power, Overload, Overheat.