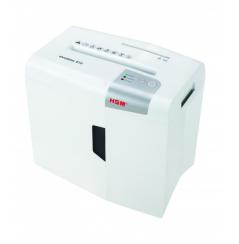

### HSM shredstar S10 document shredder

Data protection for everyone. This modern and compact strip cut document shredder with a separate CD cutting unit destroys your data reliably and quietly, both at home or at a small office.

#### **Technical data**

| Order number:                                      | 1042123         | Intake width:                       | 8.66"                                               |
|----------------------------------------------------|-----------------|-------------------------------------|-----------------------------------------------------|
| EAN                                                | 4026631058216   | Container volume /                  | 4.8 gal                                             |
| Cutting type:                                      | strip cut       | collecting:                         |                                                     |
| Cutting size:                                      | 1/4"            | Collection volume in sheets (80 g): | 125                                                 |
| Security level (DIN 66399):                        | E-2 O-1 P-2 T-1 | Noise level (idle operation):       | ca. 58 dB(A)                                        |
| Cutting capacity in<br>sheets 80g/m <sup>2</sup> : | 10              | Width x Depth x Height:             | 13.58" x 9.65" x 15.16"                             |
|                                                    |                 | Weight:                             | 8.58 lb                                             |
| Power consumption:                                 | 125 W           | Shredder material:                  | Paper, Staples and paper clips, Credit card, CD/DVD |
| Voltage / Frequency:                               | 120 V / 60 Hz   |                                     |                                                     |