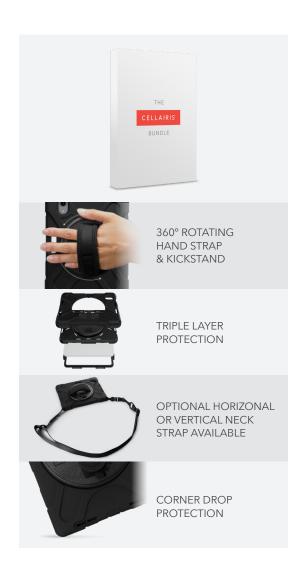

## **RUGGED PROTECTION FOR YOUR BUSINESS**

Need a drop protective rugged case that will stand the test of time and provide all the little extra things you need to improve your usability and viewing experience? Well, you've come to the right place. This heavy-duty case is field-tested and shock-absorbing. The 360 degrees kickstand allows for fully-rotating viewing, so everyone around you can enjoy it. The back also features an adjustable hand strap, so your device can perform and go wherever you do!

## **FEATURES**

- Hard polycarbonate inner core shell
- Premium shock absorbing exterior silicone skin
- Adjustable 360° rotating hand strap and kickstand
- Complete access to all ports and functions
- Superior corner drop protection