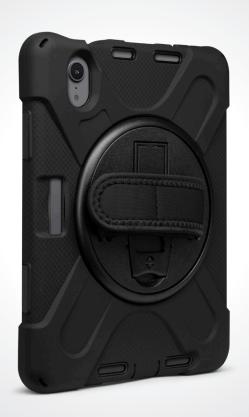

## **RUGGED PROTECTION FOR YOUR BUSINESS**

Need a drop protective rugged case that will stand the test of time and provide all the little extra things you need to improve your usability and viewing experience? Well, you've come to the right place. This heavy-duty case is field-tested and shock-absorbing. The 360 degrees kickstand allows for fully-rotating viewing, so everyone around you can enjoy it. The back also features an adjustable hand strap, so your device can perform and go wherever you do!

## **FEATURES**

- Hard polycarbonate inner core shell
- Premium shock absorbing exterior silicone skin
- Adjustable 360° rotating hand strap and kickstand
- Complete access to all ports and functions
- Superior corner drop protection