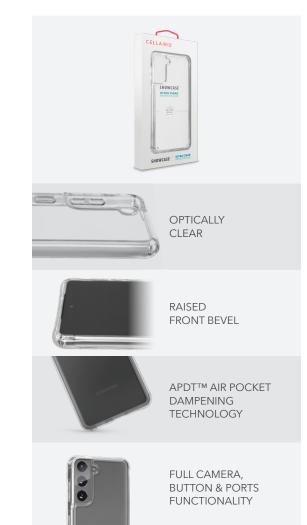

## FEATURES

- Corner drop protection with APDT™ Air Pocket Dampening Technology
- Co-molded TPE and PC one piece slim profile design
- Raised front TPE bezel to keep your screen protected
- Bezel is high enough to accommodate a Cellairis tempered glass screen protector
- Best of the best button responsiveness, case fit and quality materials which are imported from Germany
- Wireless charging compatible