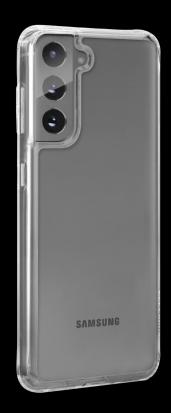

## Showcase<sup>®</sup> CLEAR Protective Phone Case

You didn't pick out the phone they kept stocked on a shelf in the back of the store. You picked the one in the center of the showroom, on a pedestal surrounded by lights. Well now you keep that showroom look all the time with the elegant phone case that makes it clear that your phone is one to showcase.

## FEATURES

- Corner drop protection with APDT™ Air Pocket Dampening Technology
- Co-molded TPE and PC one piece slim profile design
- Raised front TPE bezel to keep your screen protected
- Bezel is high enough to accommodate a Cellairis tempered glass screen protector
- Best of the best button responsiveness, case fit and quality materials which are imported from Germany
- Wireless charging compatible