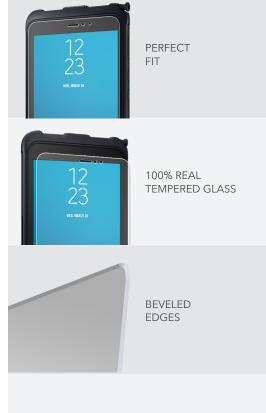

## THE CLEAR CHOICE IN PROTECTION

The Super Anti-Impact Shell Shock Tempered Glass Screen Protector provides the very best in screen impact protection. Thick tempered glass, with beveled edges, helps to prevent chips and cracks in your screen, while a case-friendly fit makes sure it's perfect for your device. An oleophobic surface coating helps to help avoid fingerprints and smudges, while an extra layer of infused silicone helps to absorb impact. Scratch resistant, it features quick and easy self-adhesive, bubble free application.

## FEATURES

- .33mm thick Tempered glass with beveled edges to help prevent chips and cracks
- 9H reinforced shatter protection
- Case friendly fit
- Oleophobic surface coating to help avoid fingerprints and smudges
- Extra layer of infused silicone to absorb impacts
- Scratch resistant
- Quick and easy, self-adhesive, bubble-free application
- Includes microfiber cleaning cloth, alcohol wipe, dust remover and guideline sticker