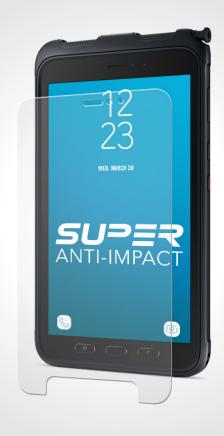

## **Shell Shock**<sup>®</sup> Tempered Glass Screen Protection

## THE CLEAR CHOICE IN PROTECTION

The Super Anti-Impact Shell Shock Tempered Glass Screen Protector provides the very best in screen impact protection. Thick tempered glass, with beveled edges, helps to prevent chips and cracks in your screen, while a case-friendly fit makes sure it's perfect for your device. An oleophobic surface coating helps to help avoid fingerprints and smudges, while an extra layer of infused silicone helps to absorb impact. Scratch resistant, it features quick and easy self-adhesive, bubble free application.